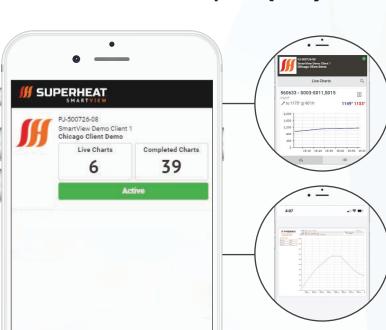

## Superheat SmartView™:

Project convenience and efficiency in the palm of your hand anywhere, any time.

**Improve Quality** 

**Reduce Costs** 

**Save Time** 

**Live Charts:** Improve your overall project competence by conveniently accessing real-time heat treatment progress data and notifications at your fingertips, enabling you to make informed decisions on the critical next steps of your scope. Trust is transparency.

Completed Charts: Minimize contractor QA wait times through effortlessly accessing your own Heat Treatment SmartReport™ QA chart packages from anywhere. Put your mind at ease as all packages are digitally archived for lifetime retrieval and redundancy.