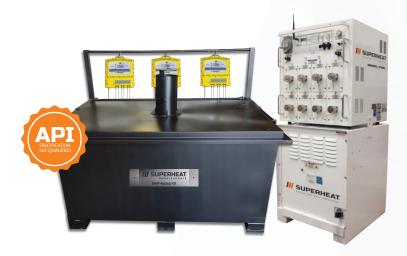

## Improve Quality (

- API (American Petroleum Institute) est. 1919
- · API Spec 16A: Qualification of Heat-treating Equipment

**Size Specifications:** 6'L x 4.5'W x 4.3'H

### **Power Requirements**

| INCOMING SUPPLY |            |
|-----------------|------------|
| VOLTS           | AMPS       |
| 480V△ or 600V△  | 60 OR 100* |

- \* Dependant on console used
- \* Vendor supplied power also available